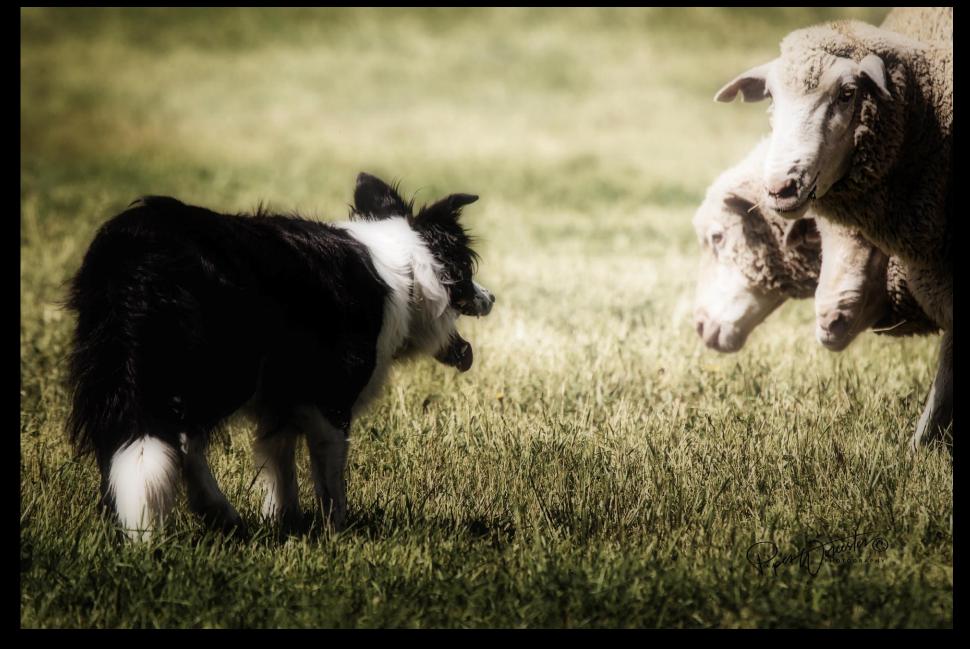

#### SHEARING RYTHM

Mariane Sasak Steamboat Springs, CO

Photo on Float Mount 11x15

FLANKED

Paul Turner, Craig, CO Photo on Metal 9X16