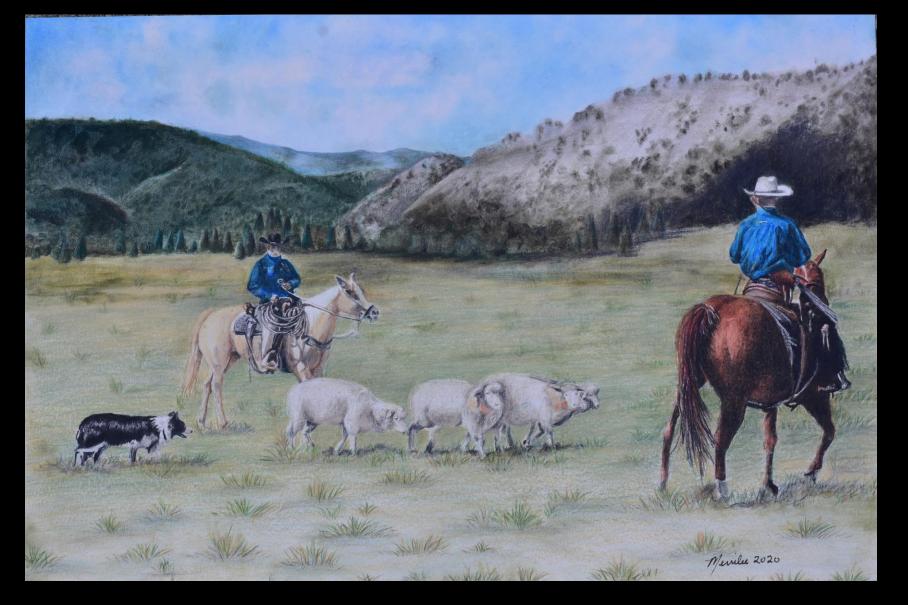

#### RORY AND THE GANG

Jennifer Burkhead Lawrence, KS

Acrylic 18x24"

THE SET OUT CREW