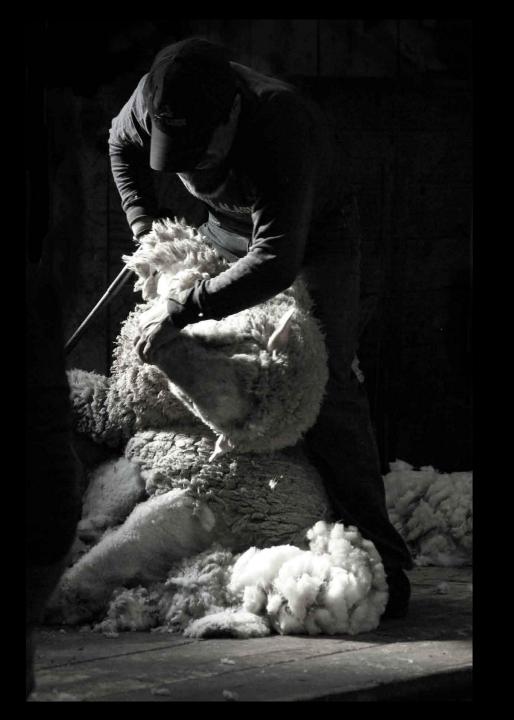

#### SHEARING RYTHM

Mariane Sasak Steamboat Springs, CO

Photo on Float Mount 11x15

FLANKED

Paul Turner, Craig, CO Photo on Metal 9X16