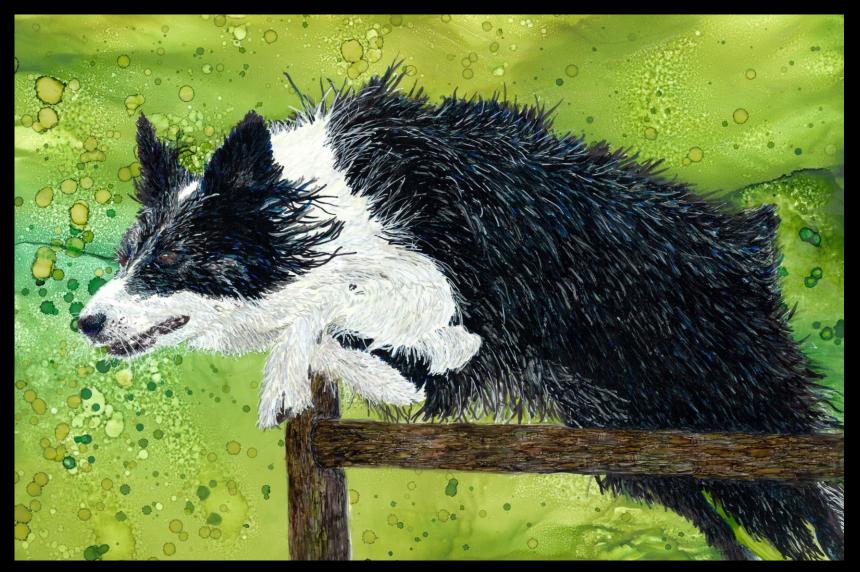

#### WORKING ON THE LIFT

Leslie Franklin, Winnipeg, Manitoba

Alcohol Ink on Aluminum 16 x 20"