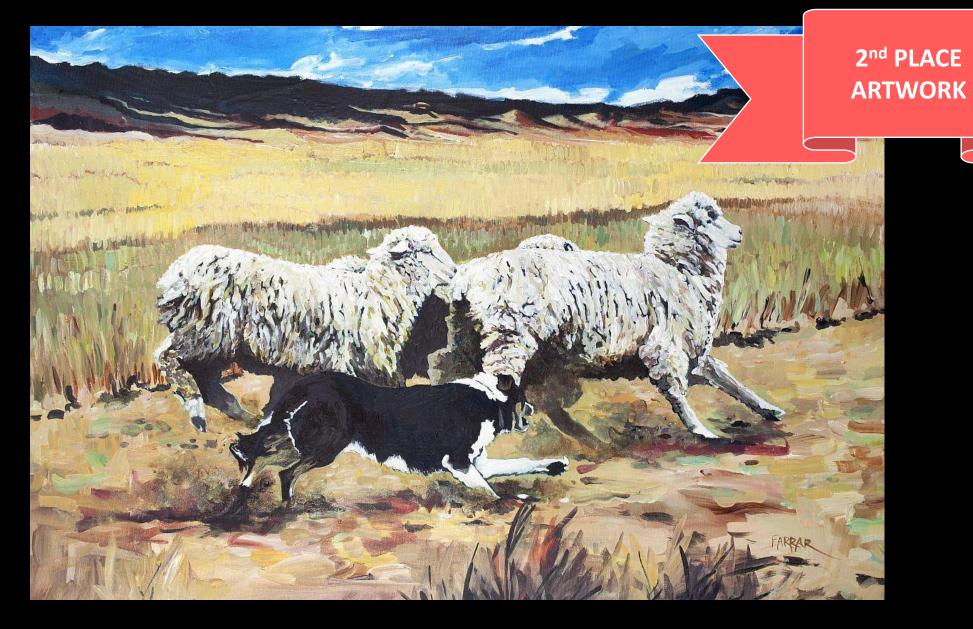

#### BENDING THE WOOLIES

Dede Farrar, Rapid City, SD Acrylic 24 x 36"

SHIRLEY COY
BEST OF
NW COLORADO