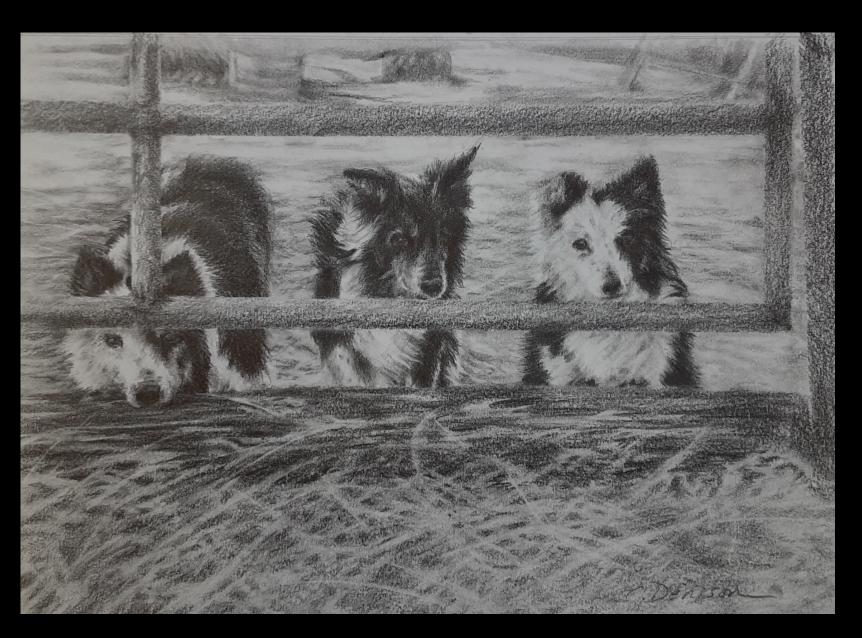

#### SOME DAY

Cindy Denison Grand Junction, CO

Oil 11 x 14"

TRES AMIGOS – Griz, Will & Possum

Cindy Denison Grand Junction, CO

Graphite 8 x 12"