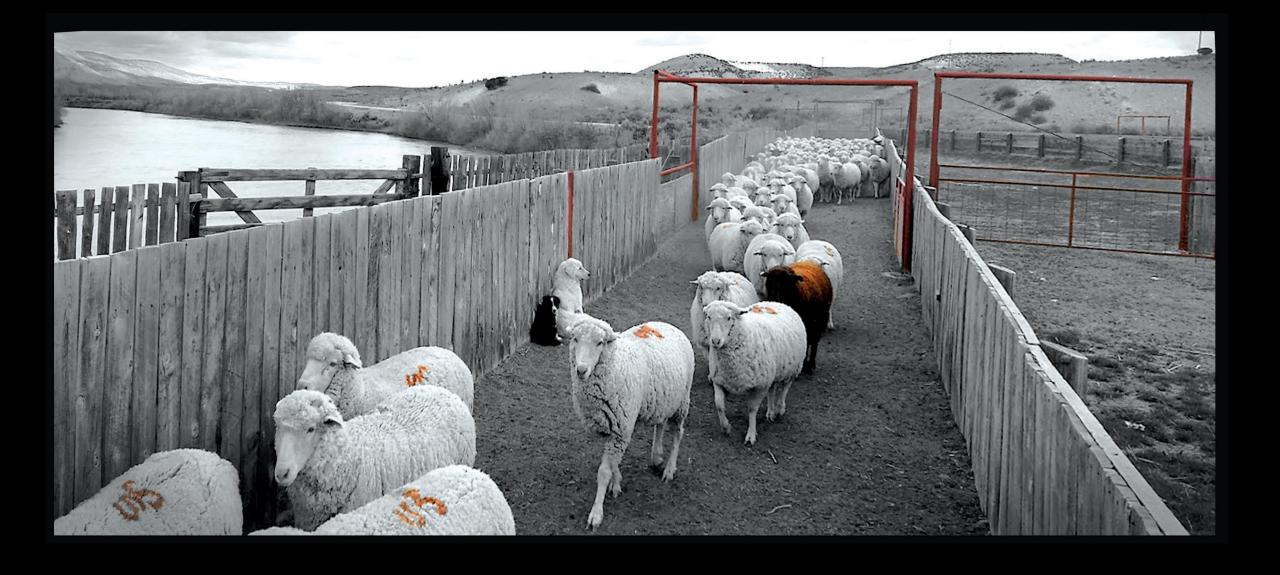

#### **BACK ALLEY HELP**

#### SHEARING RYTHM

Mariane Sasak Steamboat Springs, CO

Photo on Float Mount 11x15

FLANKED

Paul Turner, Craig, CO Photo on Metal 9X16