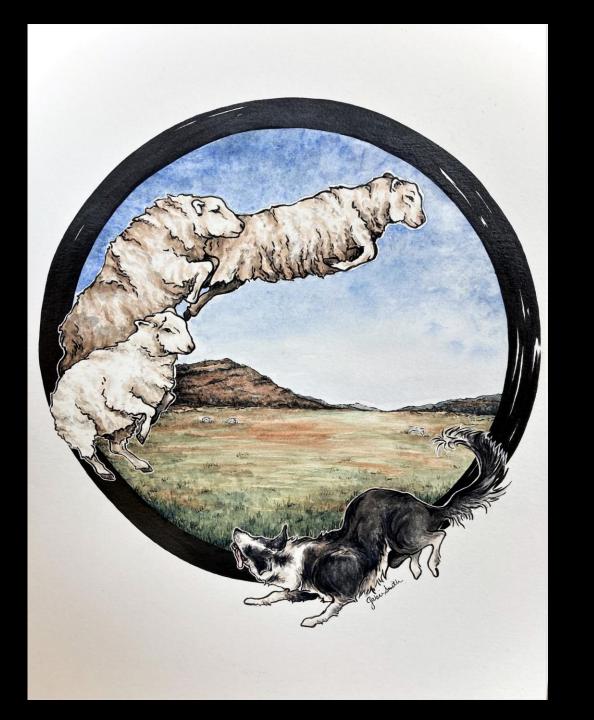

#### CIRCLE OF LIFE

Gabrielle Goettel Smith Post Falls, ID

Watercolor and Ink 11x14