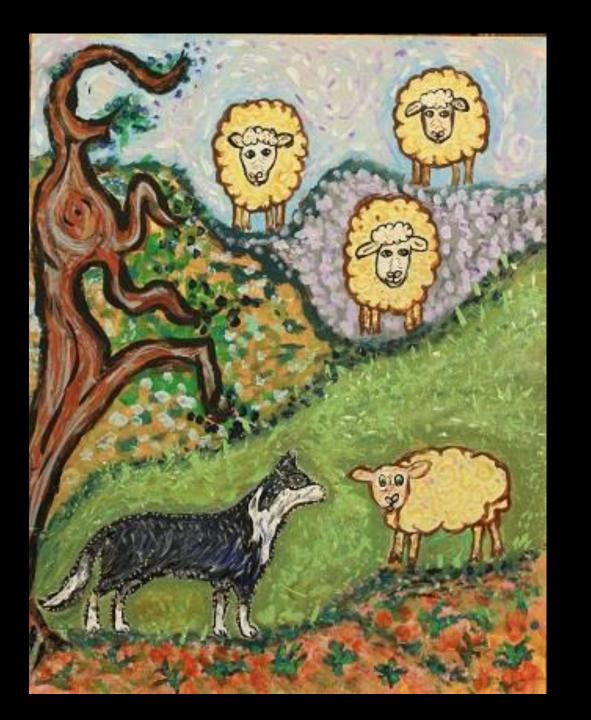

#### RORY AND THE GANG

Jennifer Burkhead Lawrence, KS

Acrylic 18x24"

THE SET OUT CREW