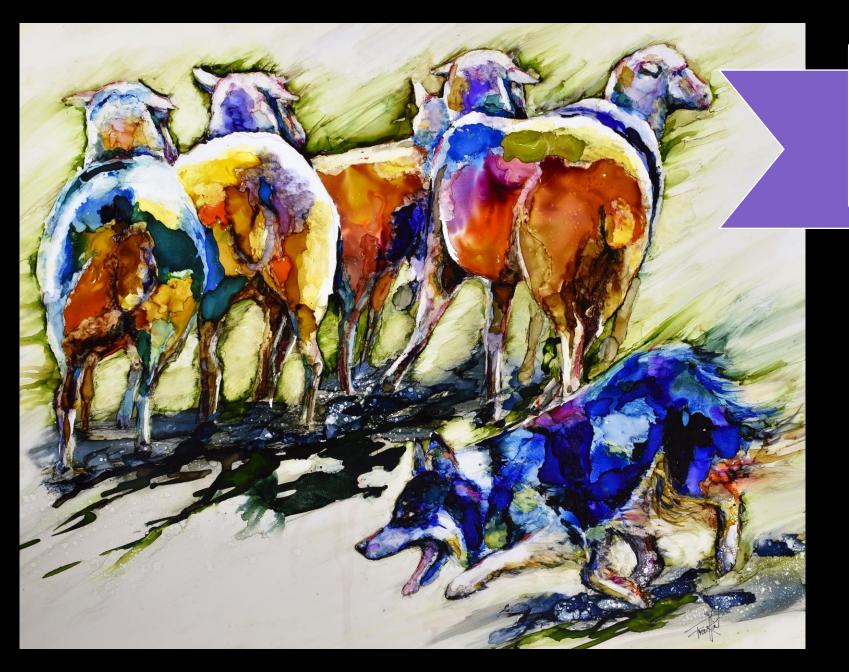

#### BENDING THE WOOLIES

Dede Farrar, Rapid City, SD Acrylic 24 x 36"

SHIRLEY COY
BEST OF
NW COLORADO