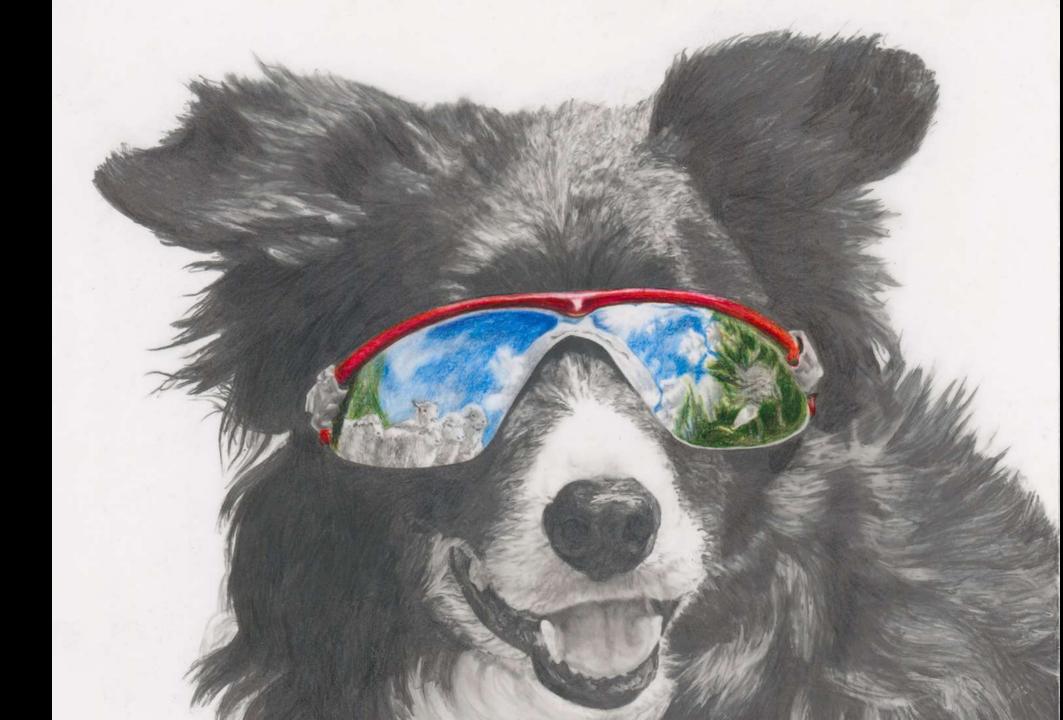

By Leslie Franklin Winnipeg, Manitoba CANADA

Alcohol Ink on Panel 18 x 22"

**Always Sunny** By Cheryl Harley-Volz Fruita, CO

Pencil 8 x 10"

**Bahhh** By Cheryl Harley-Volz Fruita, CO

Alcohol Ink/Mixed Media 5 x 5"