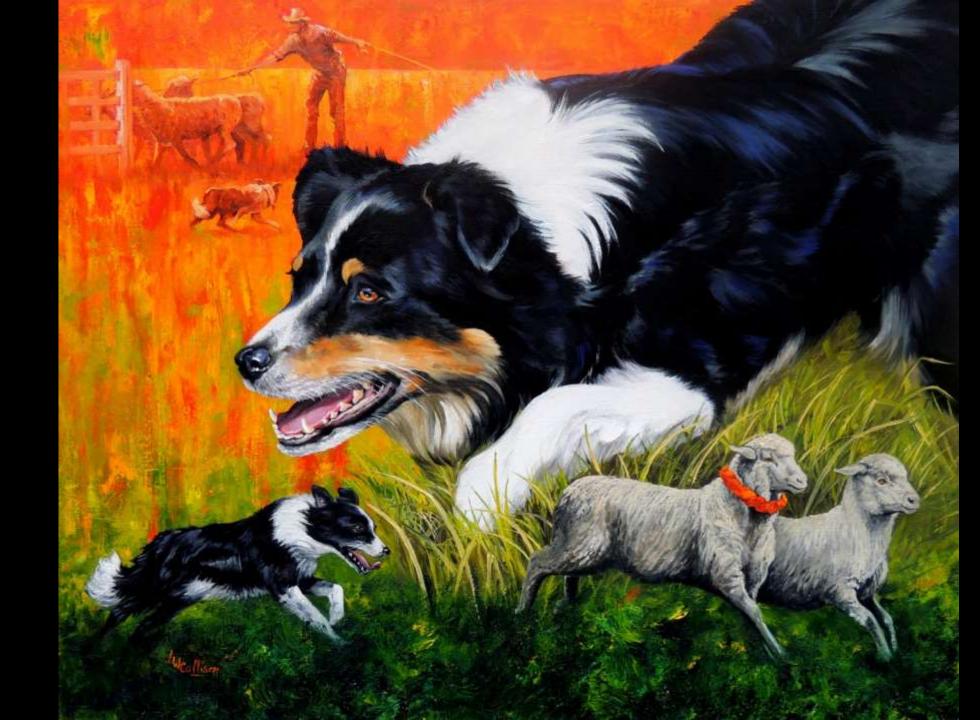

2017 Poster Artwork (won in 2016) "Bide a Wee, Girl" by Lauri Callison

# 2017 Art & Photography

## Entries

Meeker Classic Sheepdog Art Contest

Andy Goettel, Art Juror

Dale Hallebach, Photography Juror

All Art will be up for Silent Auction – if unable to attend and interested in bidding, please contact <u>art@meekersheepdog.com</u>

Prices are listed on a chart on final slide of the show



**Come Bye** By Barb Anderson Prince George, BC CANADA

Acrylic 16 x 20"



Meeker Magic

By Lauri Callison Martinsville, VA

Oil 16 x 20"

#### Contellation

By Julia Davis Rangely, CO

Watercolor, Pen, Inc & Coffee 16 x 19"









Pastel 17.5 x 23.5"





Heaven's Trail By James Dawson Crawford, CO

Oil 11 x 14"



**Gathered** By Dede Farrar Hermosa, SD

Acrylic on Wrapped canvas 24 x 36 x 2"



By Leslie Franklin Winnipeg, Manitoba CANADA

Alcohol Ink on Panel 18 x 22"





**Always Sunny** By Cheryl Harley-Volz Fruita, CO

Pencil 8 x 10"



**Bahhh** By Cheryl Harley-Volz Fruita, CO

Alcohol Ink/Mixed Media 5 x 5"



Wool Gathering By Cheryl Harley-Volz Fruita, CO

Pencil on Duralar 11 x 14"



**Last Gather** By Joi Hosker Macclenny, FL

Colored Pencil & Acrylic 9.5 x 12"

#### My Good Boy

By Joi Hosker Macclenny, FL

Color Pencil & Acrylic 10.5 x 15"