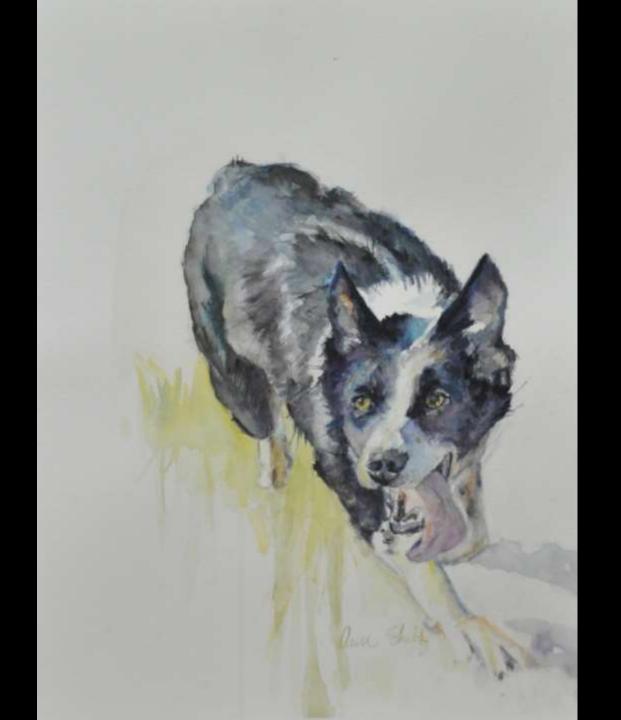

Ink & Marker on Plexiglass 24 x 24"

**Working Hands** By Patricia Samples-Ehrlich Weldona, CO

Oil on Canvas 16 x 20"

By Ann Sheltz Louisville, KY

Watercolor 11 x 14"

Pick of the Litter

By Evelyn Todd Coralville, IA