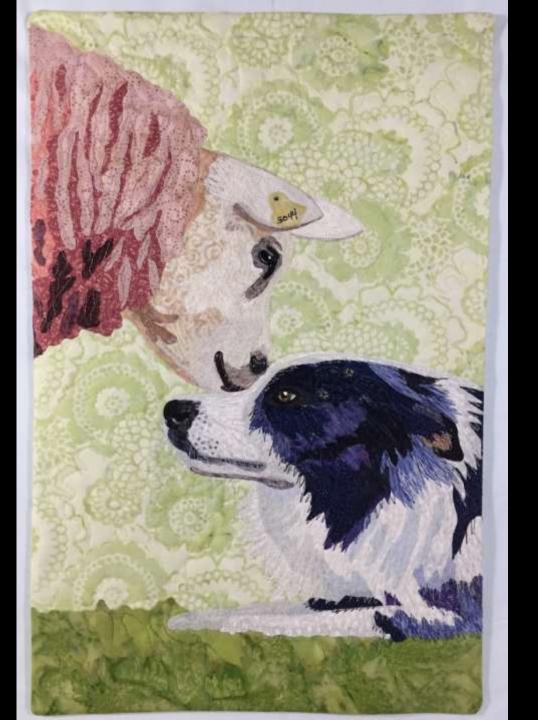

Pastel 16 x 20"

**Daisy** By Jensen Twite Tea, SD

Colored Pencil 20 x 26"

**Best Friends** 

By Marcia Tyson DesRosiers Sarasota, FL

Fabric Collage – full wall hanging 15 x 22"

Wish Ewe Were Here!

By Laura Yager Boise, ID