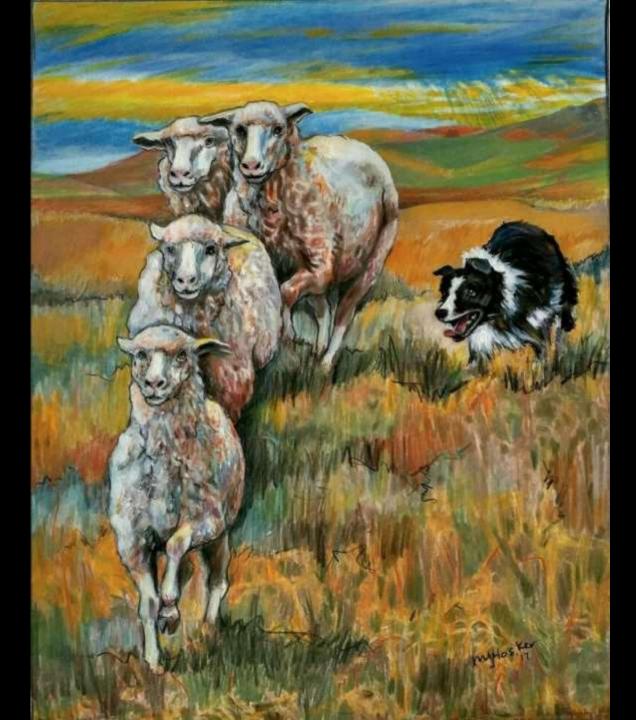

Wool Gathering By Cheryl Harley-Volz Fruita, CO

Pencil on Duralar 11 x 14"

**Last Gather** By Joi Hosker Macclenny, FL

Colored Pencil & Acrylic 9.5 x 12"