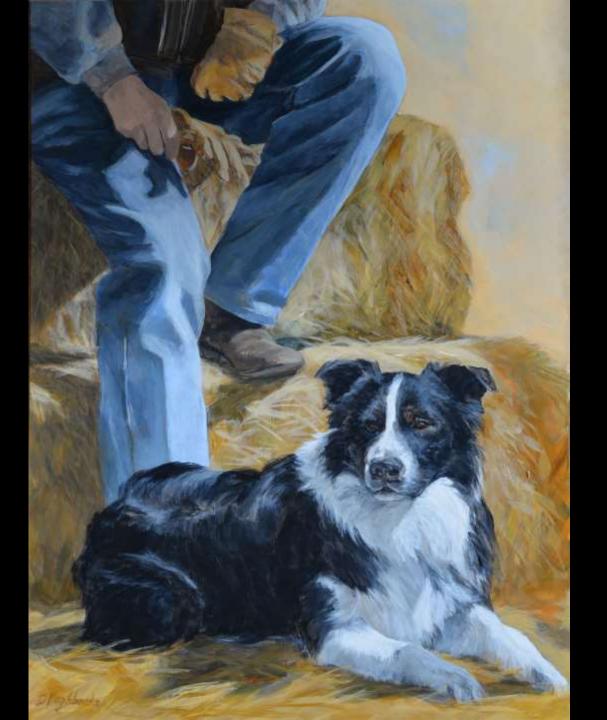

#### My Good Boy

By Joi Hosker Macclenny, FL

Color Pencil & Acrylic 10.5 x 15"

By Debbie Hughbanks Loon Lake, WA

Acrylic 12 x 16"

**Working** By Debbie Hughbanks Loon Lake, WA

Acrylic 11 x 14"

Acrylic, Pastel & Oil 11 x 14"